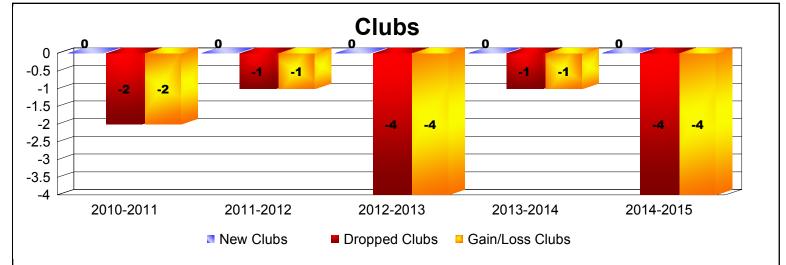

## **Disbanded Districts**

| Year      | New<br>Clubs | Dropped<br>Clubs | Gain/<br>Loss<br>Clubs | New<br>Members | Charter<br>Members | Reinstate<br>Members | Transfer<br>Members | Total<br>Member<br>Added | Total<br>Members<br>Dropped | Gain/<br>Loss<br>Members |
|-----------|--------------|------------------|------------------------|----------------|--------------------|----------------------|---------------------|--------------------------|-----------------------------|--------------------------|
| 2010-2011 | 0            | -2               | -2                     | 13             | 0                  | 0                    | 1                   | 14                       | -39                         | -25                      |
| 2011-2012 | 0            | -1               | -1                     | 2              | 0                  | 0                    | 0                   | 2                        | -27                         | -25                      |
| 2012-2013 | 0            | -4               | -4                     | 8              | 0                  | 0                    | 0                   | 8                        | -65                         | -57                      |
| 2013-2014 | 0            | -1               | -1                     | 2              | 0                  | 0                    | 0                   | 2                        | -28                         | -26                      |
| 2014-2015 | 0            | -4               | -4                     | 0              | 0                  | 0                    | 0                   | 0                        | -47                         | -47                      |
| Average   | 0            | -2               | -2                     | 5              | 0                  | 0                    | 0                   | 5                        | -41                         | -36                      |