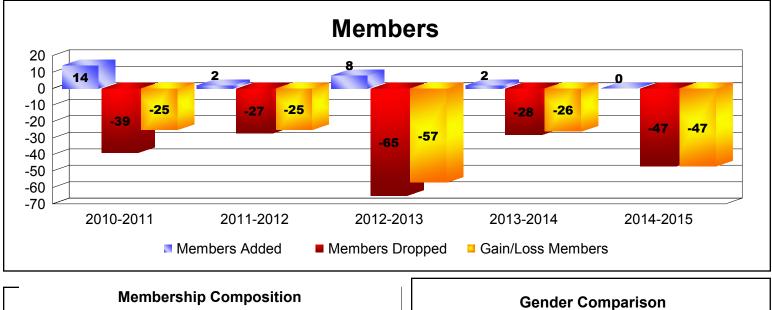

## **Disbanded Districts**

| Year      | New<br>Clubs | Dropped<br>Clubs | Gain/<br>Loss<br>Clubs | New<br>Members | Charter<br>Members | Reinstate<br>Members | Transfer<br>Members | Total<br>Member<br>Added | Total<br>Members<br>Dropped | Gain/<br>Loss<br>Members |
|-----------|--------------|------------------|------------------------|----------------|--------------------|----------------------|---------------------|--------------------------|-----------------------------|--------------------------|
| 2010-2011 | 0            | -2               | -2                     | 13             | 0                  | 0                    | 1                   | 14                       | -39                         | -25                      |
| 2011-2012 | 0            | -1               | -1                     | 2              | 0                  | 0                    | 0                   | 2                        | -27                         | -25                      |
| 2012-2013 | 0            | -4               | -4                     | 8              | 0                  | 0                    | 0                   | 8                        | -65                         | -57                      |
| 2013-2014 | 0            | -1               | -1                     | 2              | 0                  | 0                    | 0                   | 2                        | -28                         | -26                      |
| 2014-2015 | 0            | -4               | -4                     | 0              | 0                  | 0                    | 0                   | 0                        | -47                         | -47                      |
| Average   | 0            | -2               | -2                     | 5              | 0                  | 0                    | 0                   | 5                        | -41                         | -36                      |